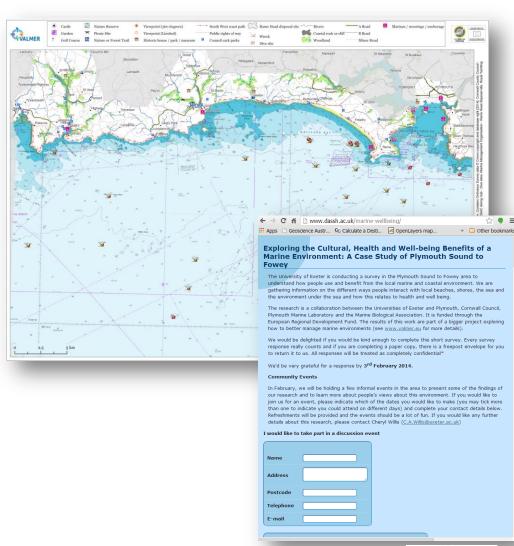

| Socioeconomic Questionnaire Activities                                                                                                                                                                                                                                                                                                                                                                                                                                                                                                                                                                                                                                                                                                                                                                                                                                                                                                                                                                                                                                                                                                                                                                                                                                                                                                                                                                                                                                                                                                                                                                                                                                                                                                                                                                                                                                                                                                                                                                                                                                                                                         |                                                                                                                                                                                                                                                                                    |
|--------------------------------------------------------------------------------------------------------------------------------------------------------------------------------------------------------------------------------------------------------------------------------------------------------------------------------------------------------------------------------------------------------------------------------------------------------------------------------------------------------------------------------------------------------------------------------------------------------------------------------------------------------------------------------------------------------------------------------------------------------------------------------------------------------------------------------------------------------------------------------------------------------------------------------------------------------------------------------------------------------------------------------------------------------------------------------------------------------------------------------------------------------------------------------------------------------------------------------------------------------------------------------------------------------------------------------------------------------------------------------------------------------------------------------------------------------------------------------------------------------------------------------------------------------------------------------------------------------------------------------------------------------------------------------------------------------------------------------------------------------------------------------------------------------------------------------------------------------------------------------------------------------------------------------------------------------------------------------------------------------------------------------------------------------------------------------------------------------------------------------|------------------------------------------------------------------------------------------------------------------------------------------------------------------------------------------------------------------------------------------------------------------------------------|
| As part of the VALMER project (www.valmer.eu) the Marine Biological Association is conducted marine and coastal environment for recreation and enjoyment.                                                                                                                                                                                                                                                                                                                                                                                                                                                                                                                                                                                                                                                                                                                                                                                                                                                                                                                                                                                                                                                                                                                                                                                                                                                                                                                                                                                                                                                                                                                                                                                                                                                                                                                                                                                                                                                                                                                                                                      | cting a survey in the Plymouth Sound to Fowey area to understand how people use the                                                                                                                                                                                                |
| VALMER is a partnership project which aims to examine how improved information about the and planning. Plymouth Sound to Fowey is a VALMER case study.                                                                                                                                                                                                                                                                                                                                                                                                                                                                                                                                                                                                                                                                                                                                                                                                                                                                                                                                                                                                                                                                                                                                                                                                                                                                                                                                                                                                                                                                                                                                                                                                                                                                                                                                                                                                                                                                                                                                                                         | e value of the marine and coastal natural environment can support marine management                                                                                                                                                                                                |
| We would be delighted if you would be kind enough to complete this short questionnaire. Evaluate be stored appropriately and not passed on to third parties. The on-line questionnaire with the control of the control o |                                                                                                                                                                                                                                                                                    |
| ☑ Tell Us About Yourself                                                                                                                                                                                                                                                                                                                                                                                                                                                                                                                                                                                                                                                                                                                                                                                                                                                                                                                                                                                                                                                                                                                                                                                                                                                                                                                                                                                                                                                                                                                                                                                                                                                                                                                                                                                                                                                                                                                                                                                                                                                                                                       | Hatt Tamerton Foliot Estor                                                                                                                                                                                                                                                         |
| Name of your organisation or club                                                                                                                                                                                                                                                                                                                                                                                                                                                                                                                                                                                                                                                                                                                                                                                                                                                                                                                                                                                                                                                                                                                                                                                                                                                                                                                                                                                                                                                                                                                                                                                                                                                                                                                                                                                                                                                                                                                                                                                                                                                                                              | Trerulefoot Saltash Crownhill                                                                                                                                                                                                                                                      |
| Your Organisation's Name                                                                                                                                                                                                                                                                                                                                                                                                                                                                                                                                                                                                                                                                                                                                                                                                                                                                                                                                                                                                                                                                                                                                                                                                                                                                                                                                                                                                                                                                                                                                                                                                                                                                                                                                                                                                                                                                                                                                                                                                                                                                                                       | Widegates St. Germans                                                                                                                                                                                                                                                              |
| Organisation Location                                                                                                                                                                                                                                                                                                                                                                                                                                                                                                                                                                                                                                                                                                                                                                                                                                                                                                                                                                                                                                                                                                                                                                                                                                                                                                                                                                                                                                                                                                                                                                                                                                                                                                                                                                                                                                                                                                                                                                                                                                                                                                          | Grand Stoke Manamead Stoke Manamead Antony Torpoint Plymouth                                                                                                                                                                                                                       |
| Your Organisation's Location                                                                                                                                                                                                                                                                                                                                                                                                                                                                                                                                                                                                                                                                                                                                                                                                                                                                                                                                                                                                                                                                                                                                                                                                                                                                                                                                                                                                                                                                                                                                                                                                                                                                                                                                                                                                                                                                                                                                                                                                                                                                                                   | oe Plymstock                                                                                                                                                                                                                                                                       |
| How many members does your organisation have?                                                                                                                                                                                                                                                                                                                                                                                                                                                                                                                                                                                                                                                                                                                                                                                                                                                                                                                                                                                                                                                                                                                                                                                                                                                                                                                                                                                                                                                                                                                                                                                                                                                                                                                                                                                                                                                                                                                                                                                                                                                                                  | Millbrook                                                                                                                                                                                                                                                                          |
| Number of Members                                                                                                                                                                                                                                                                                                                                                                                                                                                                                                                                                                                                                                                                                                                                                                                                                                                                                                                                                                                                                                                                                                                                                                                                                                                                                                                                                                                                                                                                                                                                                                                                                                                                                                                                                                                                                                                                                                                                                                                                                                                                                                              | Thomas Cawsand                                                                                                                                                                                                                                                                     |
| Activities Cruising (motor/sail) •                                                                                                                                                                                                                                                                                                                                                                                                                                                                                                                                                                                                                                                                                                                                                                                                                                                                                                                                                                                                                                                                                                                                                                                                                                                                                                                                                                                                                                                                                                                                                                                                                                                                                                                                                                                                                                                                                                                                                                                                                                                                                             | Rame Head Hear Head Head Head Head Head Head Head Head |
| 2 Tell Us About Your Activities                                                                                                                                                                                                                                                                                                                                                                                                                                                                                                                                                                                                                                                                                                                                                                                                                                                                                                                                                                                                                                                                                                                                                                                                                                                                                                                                                                                                                                                                                                                                                                                                                                                                                                                                                                                                                                                                                                                                                                                                                                                                                                | Map date \$2014 Google   Terms of Use   Reports map error Zoom in and out with the [+] and [-] buttons, drag the map by holding your mouse                                                                                                                                         |
| Cruising (motor/sail)                                                                                                                                                                                                                                                                                                                                                                                                                                                                                                                                                                                                                                                                                                                                                                                                                                                                                                                                                                                                                                                                                                                                                                                                                                                                                                                                                                                                                                                                                                                                                                                                                                                                                                                                                                                                                                                                                                                                                                                                                                                                                                          | button, draw an area by clicking the corners of the area you wish to draw - double-click                                                                                                                                                                                           |
| Locations of most popular sites                                                                                                                                                                                                                                                                                                                                                                                                                                                                                                                                                                                                                                                                                                                                                                                                                                                                                                                                                                                                                                                                                                                                                                                                                                                                                                                                                                                                                                                                                                                                                                                                                                                                                                                                                                                                                                                                                                                                                                                                                                                                                                | to finish the drawing.                                                                                                                                                                                                                                                             |
| co-ordinates                                                                                                                                                                                                                                                                                                                                                                                                                                                                                                                                                                                                                                                                                                                                                                                                                                                                                                                                                                                                                                                                                                                                                                                                                                                                                                                                                                                                                                                                                                                                                                                                                                                                                                                                                                                                                                                                                                                                                                                                                                                                                                                   | Map looking cluttered? Clear all the polygons with this button. Don't worry, the information you've already entered in the boxes opposite will be kept.                                                                                                                            |
| You must click in the box above to activate it, then draw an outline on the map opposite                                                                                                                                                                                                                                                                                                                                                                                                                                                                                                                                                                                                                                                                                                                                                                                                                                                                                                                                                                                                                                                                                                                                                                                                                                                                                                                                                                                                                                                                                                                                                                                                                                                                                                                                                                                                                                                                                                                                                                                                                                       | information you we already entered in the boxes opposite will be kept.                                                                                                                                                                                                             |
| To show the are in which your activity takes place. If you want to redraw the polygon, just draw it again and its co-ordinates will replace the ones in the currently selected text box.                                                                                                                                                                                                                                                                                                                                                                                                                                                                                                                                                                                                                                                                                                                                                                                                                                                                                                                                                                                                                                                                                                                                                                                                                                                                                                                                                                                                                                                                                                                                                                                                                                                                                                                                                                                                                                                                                                                                       | Clear Map                                                                                                                                                                                                                                                                          |

## Socioeconomic data questionnaire have we missed any organisations?

#### Cultural Services Research

- Working with Exeter
   University
   (Rob Fish, Cheryl Willis,
   Matt White)
- Creation of paper map to accompany postal questionnaire
- Creation of online questionnaire and webmap to facilitate wider response