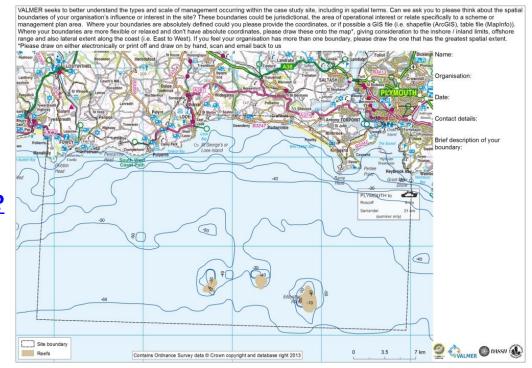

européenne investit dans votre avenir

### Highlights

- Dataset discovery
  - Collation of all known datasets
  - Research into socio-economic data
- Dataset mapping
  - Mapping of known data (current situation)
- Cultural services research
  - Hardcopy mapping for postal questionnaire
  - Online mapping and questionnaire developed
- Continued archiving and data storage









### Dataset Discovery

- Master data list created with assistance from Task & Finnish group
- Questionnaire & map sent to all interested parties for known datasets in case study site

https://docs.google.com/spreadsheet/ccc? key=0AgdyfNyjgwUOdE00VGVWMkx4 NDZZODYtLVILeFg0aGc&usp=drive\_we b#gid=0

- 242 datasets identified
- 168 Now In house/at PML
- 33 Requested but not yet received
- 41 In process of requesting











#### **Dataset Discovery**

Notes on Most Popular Sites Visited

- Socio-economic data questionnaire
  - Currently missing information in this area
  - We have set up web questionnaires
     <a href="http://www.dassh.ac.uk/va">http://www.dassh.ac.uk/va</a>
     <a href="mailto:limer\_activities">lmer\_activities</a> to gather new data.
    - a) sports clubs
    - b) businesses

| Socioeconomic Questionnaire Activities