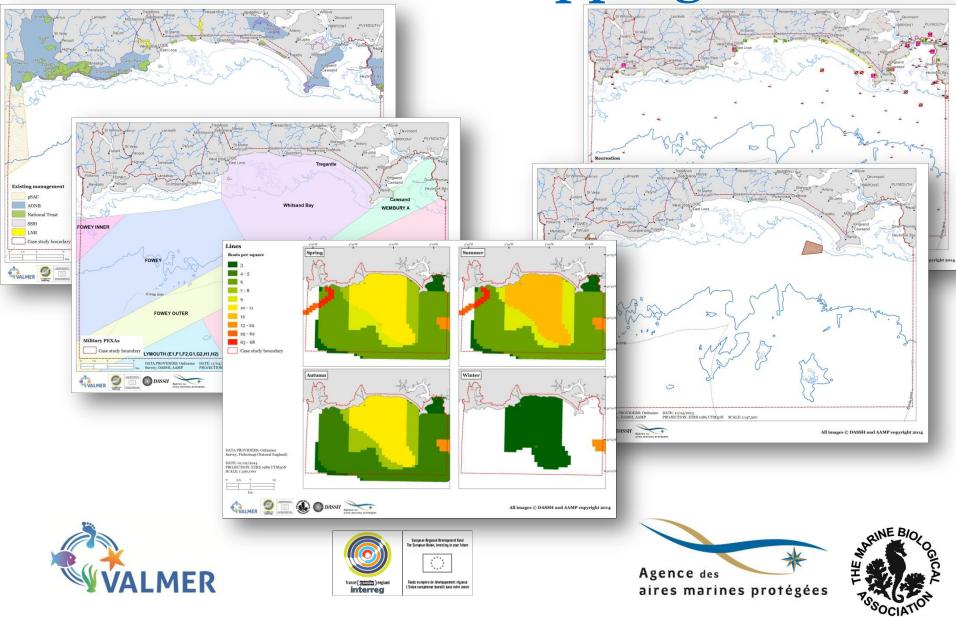

## Case study area maps

European Regional Development Fund The European Union, investing in your future

Fonds européen de développement régional L'Union européenne investit dans votre avenir

#### Recreation

#### Fishing - Lines

#### Military – PEXAs

### Existing management

#### **MCZ**